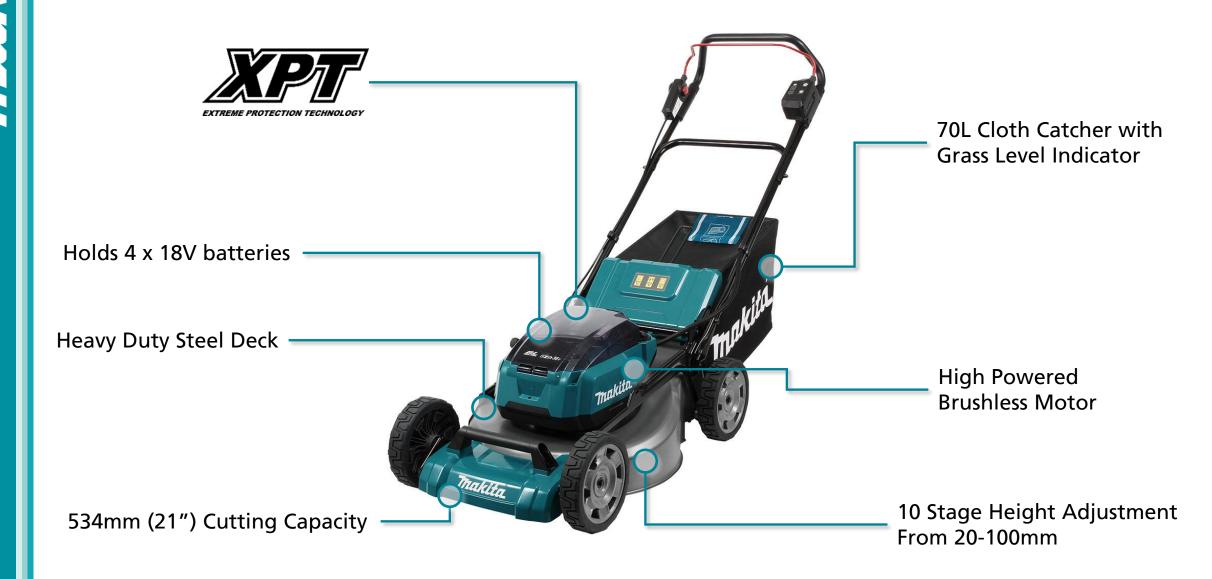

- **eXtreme Protection Technology** is an advanced series of seals and channels to direct dust and moisture away from critical components.
- Holds 4x 18V Batteries powered by two 18V Li-ion batteries but features a convenient battery selection switch allows you to quickly change to the second set of batteries.
- Heavy Duty Steel Deck the robust design provides greater protection to potential damage from stones or foreign objects.
- **534mm (21") Cutting Capacity –** provides a clean and efficient cut.
- 70L Cloth Catcher with grass level indicator allows for maximum airflow whilst in operation providing efficient grass collection.
- High Powered Brushless Motor stays at 2,800rpm the entire time it is in use, providing maximum power to the user throughout every job.
- 10 Stage Height Adjustment from 20-100mm allows the user to quickly and easily change the cutting height to match the job.