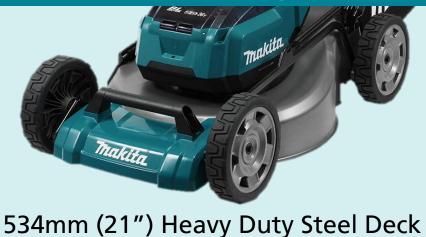

The 534mm (21") heavy duty steel deck provides added strength while working and the motor will now run constantly at 2,800rpm the entire time it is in use, providing maximum power throughout every job.

### **Product Specification Sheet**

| Grass box capacity                                                    | 70L                                 |
|-----------------------------------------------------------------------|-------------------------------------|
| Cutting height adjustment range                                       | 20 - 100mm, 10 Heights              |
| No load speed                                                         | 2,800rpm<br>(Quiet Mode - 2,300rpm) |
| Max. cutting width                                                    | 534mm (21")                         |
| Maximum Mowing Area<br>(With 4x 6.0Ah Batteries, Results<br>May Vary) | Up to 2,300m²                       |
| Overall length                                                        | 1,715mm                             |
| Skin weight                                                           | 36kg                                |
| Weight (with battery)                                                 | 38.4kg                              |
| Voltage                                                               | 36V (18Vx2)                         |

- **eXtreme Protection Technology** is an advanced series of seals and channels to direct dust and moisture away from critical components.
- Holds 4x 18V Batteries powered by two 18V Li-ion batteries but features a convenient battery selection switch allows you to quickly change to the second set of batteries.
- Heavy Duty Steel Deck the robust design provides greater protection to potential damage from stones or foreign objects.
- **534mm (21") Cutting Capacity –** provides a clean and efficient cut.
- 70L Cloth Catcher with grass level indicator allows for maximum airflow whilst in operation providing efficient grass collection.
- High Powered Brushless Motor stays at 2,800rpm the entire time it is in use, providing maximum power to the user throughout every job.
- 10 Stage Height Adjustment from 20-100mm allows the user to quickly and easily change the cutting height to match the job.