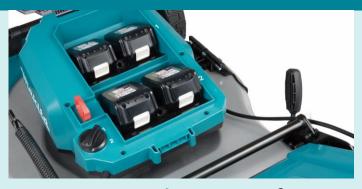

### **Product Statement**

The DLM535 provides the power to take on the toughest lawns. It holds up to 4x 18V Li-ion batteries and features a convenient battery selection switch allowing the user to quickly jump to the second set of batteries providing minimal hold ups and a maximum mowing area of up to 2,300m<sup>2</sup>.

- **eXtreme Protection Technology** is an advanced series of seals and channels to direct dust and moisture away from critical components.
- Holds 4x 18V Batteries powered by two 18V Li-ion batteries but features a convenient battery selection switch allows you to quickly change to the second set of batteries.
- Heavy Duty Steel Deck the robust design provides greater protection to potential damage from stones or foreign objects.
- **534mm (21") Cutting Capacity –** provides a clean and efficient cut.
- 70L Cloth Catcher with grass level indicator allows for maximum airflow whilst in operation providing efficient grass collection.
- High Powered Brushless Motor stays at 2,800rpm the entire time it is in use, providing maximum power to the user throughout every job.
- 10 Stage Height Adjustment from 20-100mm allows the user to quickly and easily change the cutting height to match the job.

#### **Runtime**

Holds up to 4x 18V batteries for extended runtime