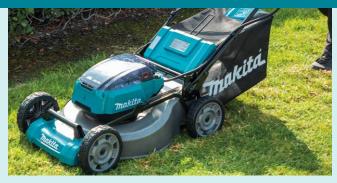

### **Product Statement**

The DLM535 provides the power to take on the toughest lawns. It holds up to 4x 18V Li-ion batteries and features a convenient battery selection switch allowing the user to quickly jump to the second set of batteries providing minimal hold ups and a maximum mowing area of up to 2,300m<sup>2</sup>.

The 534mm (21") heavy duty steel deck provides added strength while working and the motor will now run constantly at 2,800rpm the entire time it is in use, providing maximum power throughout every job.

The 10-stage height adjustment lets you cut at a variety of heights whilst the 70L full mesh catcher allows for efficient grass collection. The quiet mode provides versatility, dropping the rpm down to 2,300rpm allowing you to work in the morning or at night or in shared spaces with lower noise output.