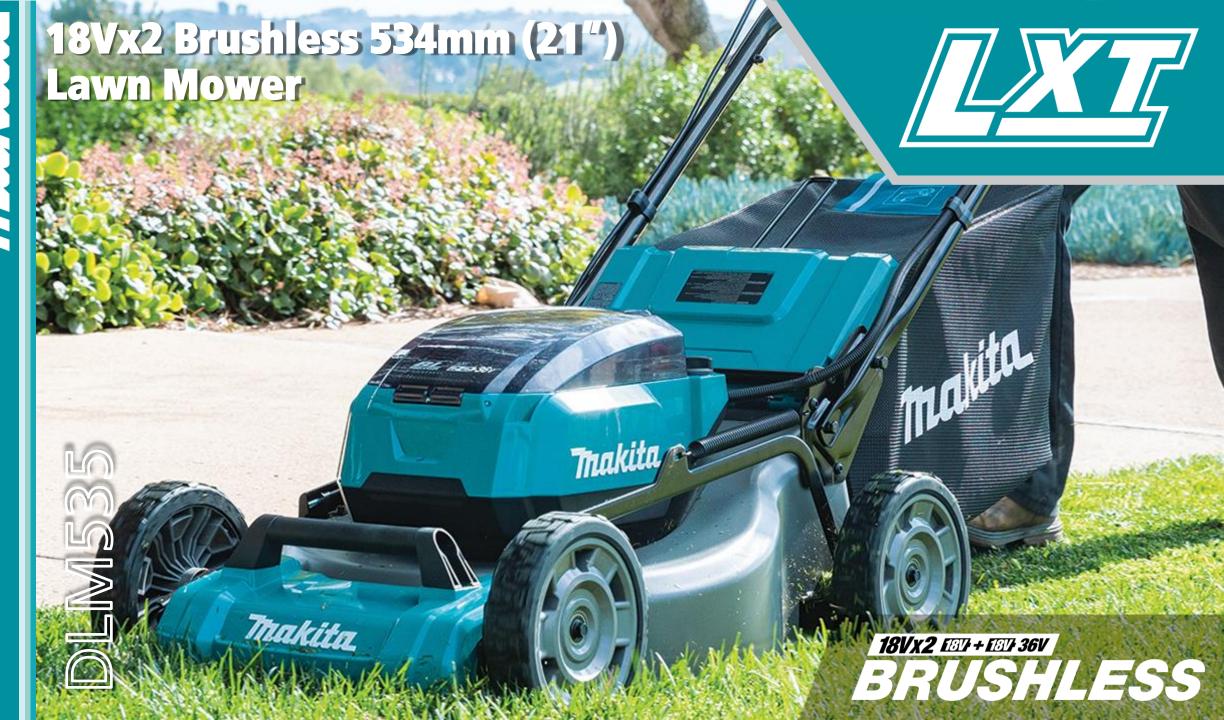

### **Product Statement**

The DLM535 provides the power to take on the toughest lawns. It holds up to 4x 18V Li-ion batteries and features a convenient battery selection switch allowing the user to quickly jump to the second set of batteries providing minimal hold ups and a maximum mowing area of up to 2,300m<sup>2</sup>.

The 534mm (21") heavy duty steel deck provides added strength while working and the motor will now run constantly at 2,800rpm the entire time it is in use, providing maximum power throughout every job.

The 10-stage height adjustment lets you cut at a variety of heights whilst the 70L full mesh catcher allows for efficient grass collection. The quiet mode provides versatility, dropping the rpm down to 2,300rpm allowing you to work in the morning or at night or in shared spaces with lower noise output.