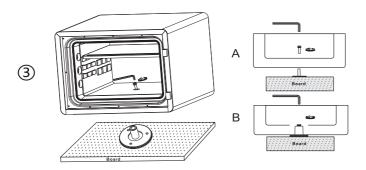

Step 3. Place the safe down over top of the anchor and fasten with the Allen bolt.