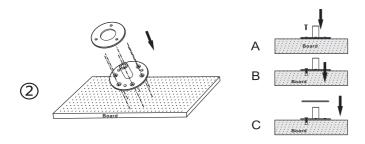

### **Installation Instructions**

Step 1. Remove Allen Bolt using a 10 MM Allen wrench (included). Remove the anchoring device from bottom of the safe.

Step 2. Fasten the anchoring device to floor using the included screws/plastic plugs.

#### A.Timber Floors

- · Pre-drill holes in the desired location.
- $\cdot$  Insert the screws through the holes in the anchor and into the timber.
- · Tighten screws using a Philips Head Screwdriver

#### **B.Concrete Floors**

- · Drill 8 mm holes in the desired location.
- · Insert the Plastic Plugs into the Holes
- $\cdot$  Insert the screws through the holes in the anchor and into the Plastic Plugs.
- · Tighten screws using a Philips Head Screwdriver