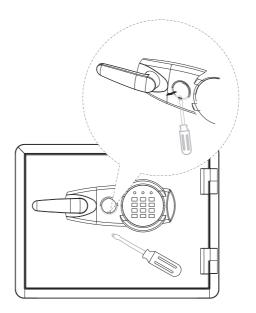

## **Emergency Key Cover Opening**

Step 1. Use a slotted screwdriver to remove key cover.