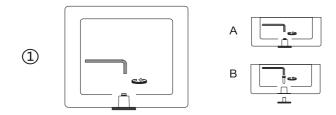

### **Installation Instructions**

Step 1. Remove Allen Bolt using a 10 MM Allen wrench (included). Remove the anchoring device from bottom of the safe.

Step 2. Fasten the anchoring device to floor using the included screws/plastic plugs.

#### A.Timber Floors

- · Pre-drill holes in the desired location.
- $\cdot$  Insert the screws through the holes in the anchor and into the timber.
- · Tighten screws using a Philips Head Screwdriver

#### **B.Concrete Floors**

- · Drill 8 mm holes in the desired location.
- · Insert the Plastic Plugs into the Holes
- $\cdot$  Insert the screws through the holes in the anchor and into the Plastic Plugs.
- · Tighten screws using a Philips Head Screwdriver