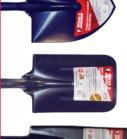

#### TRADE FIBREGLASS **SHOVELS**

Rubber grip for extra control

Our **Trade Fibreglass Shovels** combine heavy duty carbon steel heads with high quality fibreglass handles, reinforced with high tensile steel sleeve, making these the go to choice for professional trades.

Heavy duty carbon steel heads, high quality fibreglass handles, a robust steel collar and pressure tested to withstand 130kg+ of downforce make this the one to have in trade quality fibreglass handled shovels.