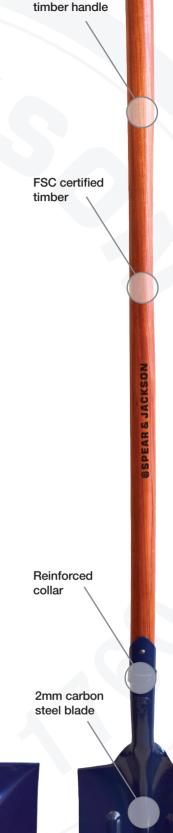

#### **TRADE OAK SHOVELS**

Pressure tested to withstand 130kg + of downforce

Our Trade Oak Shovels combine heavy duty carbon steel heads and high quality Oak timber handles making them the ideal trade tool.

Sustainable FSC certifed oak handles, a robust 40mm steel collar and pressure tested to withstand 130kg+ of downforce make this range the one to have in trade quality timber handled shovels.

**PLUMBERS** LONG HANDLE **HEAD 285 x 180mm** 

TPE/PP soft grip D-handle

40mm reinforced steel collar

> Hammer tone powder coat finish

2mm heat treated carbon steel blade

40mm reinforced steel collar

2mm heat treated carbon steel blade