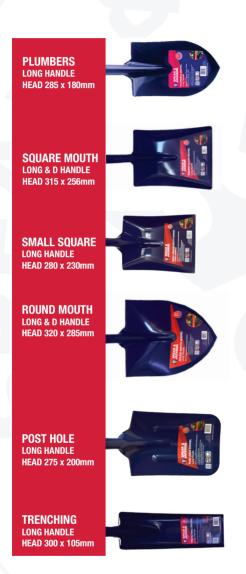

This range offers great value for money without compromising on quality, durability or appearance.

PLUMBERS LONG HANDLE HEAD 285 x 180mm

SQUARE MOUTH LONG HANDLE HEAD 315 x 256mm

SMALL SQUARE LONG HANDLE HEAD 280 x 230mm

ROUND MOUTH LONG HANDLE HEAD 320 x 285mm

POST HOLE LONG HANDLE HEAD 275 x 200mm

TRENCHING LONG HANDLE HEAD 300 x 105mm

High quality 2.5mm fibreglass shaft

Reinforced steel collar

Steel core insert for extreme stength and durablity

Sustainable FSC certifed oak handles, a robust 40mm steel collar and pressure tested to withstand 130kg+ of downforce make this range the one to have in trade quality timber handled shovels.

**PLUMBERS** LONG HANDLE **HEAD 285 x 180mm** 

HEAD 285 x 180mm

**SQUARE MOUTH** LONG & D HANDLE HEAD 315 x 256mm

**LONG HANDLE** 

**SMALL SQUARE** LONG & D HANDLE HEAD 280 x 230mm

**LONG & D HANDLE** HEAD 320 x 285mm

**TRENCHING** LONG HANDLE HEAD 300 x 105mm