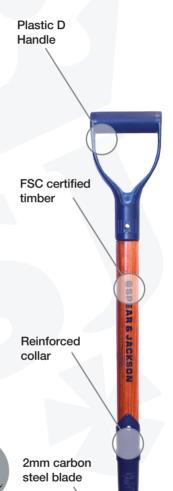

# COUNTY TIMBER SHOVELS

Our **County Timber Shovels** offers great value for money without compromising on quality, durability or appearance.

The combination of the heavy duty carbon steel heads and hard wearing timber handles make them the ideal choice for gardeners and DIY users.

Durable hardwood

1190mm

| Part No.  | Description                                   |
|-----------|-----------------------------------------------|
| SJ-CGPLS  | SHOVEL PLUMBERS LONG HANDLE TIMBER COUNTY     |
| SJ-CGSH1  | SHOVEL SQUARE MOUTH D HANDLE TIMBER COUNTY    |
| SJ-CGSH1L | SHOVEL SQUARE MOUTH LONG HANDLE TIMBER COUNTY |
| SJ-CGSMS  | SHOVEL SMALL SQUARE MOUTH LONG HANDLE COUNTY  |
| SJ-CGSP1L | SHOVEL ROUND MOUTH LONG HANDLE TIMBER COUNTY  |
| SJ-CGSRMD | SHOVEL ROUND MOUTH D HANDLE TIMBER COUNTY     |
| SJ-CGPH1  | SHOVEL POST HOLE LONG HANDLE TIMBER COUNTY    |
| SJ-CTS1L  | SHOVEL TRENCHING LONG HANDLE TIMBER COUNTY    |
|           |                                               |