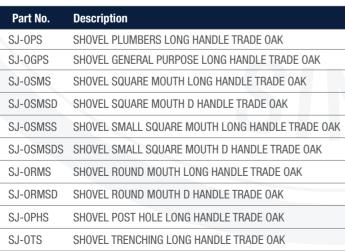

#### **TRADE OAK SHOVELS**

Pressure tested to withstand 130kg + of downforce

Our Trade Oak Shovels combine heavy duty carbon steel heads and high quality Oak timber handles making them the ideal trade tool.

Sustainable FSC certifed oak handles, a robust 40mm steel collar and pressure tested to withstand 130kg+ of downforce make this range the one to have in trade quality timber handled shovels.

**PLUMBERS** LONG HANDLE **HEAD 285 x 180mm** 

HEAD 285 x 180mm

**SQUARE MOUTH** LONG & D HANDLE HEAD 315 x 256mm

**LONG HANDLE** 

**SMALL SQUARE** LONG & D HANDLE HEAD 280 x 230mm

**LONG & D HANDLE** HEAD 320 x 285mm

**TRENCHING** LONG HANDLE HEAD 300 x 105mm