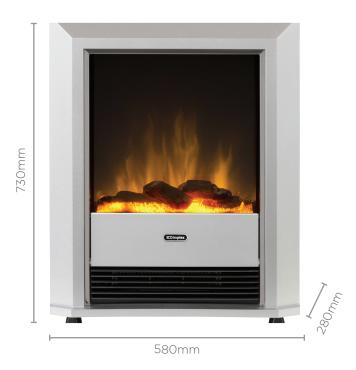

| Model                | Lee                |
|----------------------|--------------------|
| Heat Output (kW)     | 2                  |
| Dimensions (mm)      | 730h x 580w x 280d |
| Heat Settings        | 2                  |
| Thermostat Control   | Yes                |
| Finish               | Silver             |
| Remote Control       | No                 |
| Replacement Warranty | 2 yr               |