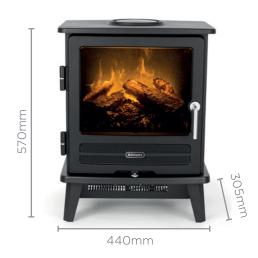

| Model                   | WLL20-AU              |
|-------------------------|-----------------------|
| Dimensions (mm)         | 570h x 440w x 305d    |
| Heat Output (kW)        | 2                     |
| Replacement Warranty    | 2 yr                  |
| Thermostat Control      | Yes                   |
| Overheat Protection     | Yes                   |
| Flame Intensity Control | Yes                   |
| Finish                  | Black cast iron style |