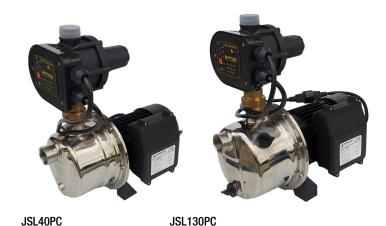

# **NEW! JSL Pumps**

**DIY Friendly** 

Retail Box

Pumpmaster has added 2 new JSL Pumps to its range, completing the JSL offer! Reliable and efficient, these horizontal 304 Stainless Steel self-priming jet pumps are a cost-effective solution for domestic toilets & laundries (JSL40PC) or rainwater tanks or whole house supply (JSL140PC). The JSL Series are available as retail-packaged pumps with an automatic pressure controller for easy installation.

#### **Performance Table**

| Model    | Item<br>Number | Power |     | Max<br>Flow | Max<br>Head | Max<br>Suction | Inlet /<br>Outlet |
|----------|----------------|-------|-----|-------------|-------------|----------------|-------------------|
|          |                | kW    | V   | Lpm         | (M)         | (M)            | Outlet            |
| JSL40PC  | 08381030111    | 0.4   | 240 | 45          | 27          | 7              | 1" x 1"           |
| JSL130PC | 08381030113    | 1.3   | 240 | 80          | 48          | 7              | 1" x 1"           |