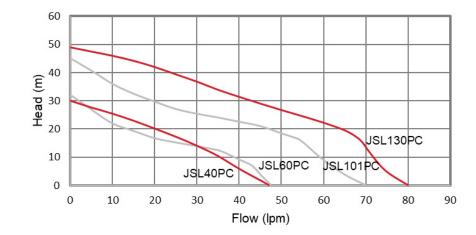

#### **Performance Table**

| Model    | Item<br>Number | Power |     | Max<br>Flow | Max<br>Head | Max<br>Suction | Inlet /<br>Outlet |
|----------|----------------|-------|-----|-------------|-------------|----------------|-------------------|
|          |                | kW    | V   | Lpm         | (M)         | (M)            | Outlet            |
| JSL40PC  | 08381030111    | 0.4   | 240 | 45          | 27          | 7              | 1" x 1"           |
| JSL130PC | 08381030113    | 1.3   | 240 | 80          | 48          | 7              | 1" x 1"           |