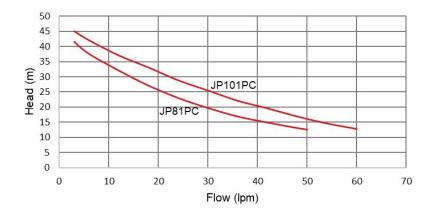

#### **Performance Table**

| Model | Item<br>Number | Power |     | Max Flow | Max<br>Head | Max<br>Suction | Inlet /<br>Outlet |
|-------|----------------|-------|-----|----------|-------------|----------------|-------------------|
|       |                | kW    | V   | Lpm      | (M)         | (M)            | Outlet            |
| JP81  | 08381020016    | 0.6   | 240 | 50       | 42          | 9              | 1" x 1"           |
| JP101 | 08381020015    | 0.75  | 240 | 60       | 45          | 9              | 1" X 1"           |