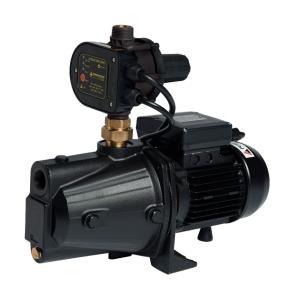

## **JP Series**

**DIY Friendly** 

**Retail Box** 

The JP Series are tough and reliable horizontal cast iron self-priming jet pumps. Suitable for the average-sized home, they are capable of lifting water from underground tanks, shallow wells or direct from above ground rainwater tanks, making them the perfect household pressure pumps - reliable and efficient. The JP Series are available as bare pumps or retail-packaged with an automatic pressure controller for easy installation.

#### **Features**

- Run Dry Protection (pressure controller).
- Automatic pressure controller (stop & start on demand).
- · Self-priming.
- Quick connect plug & play connection for pressure controller.
- Efficient power consumption.
- Electrophoretic coated to protect against corrosion.