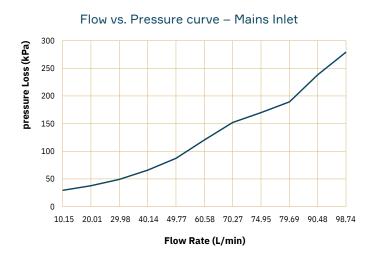

## Specifications

| Max Mains Pressure    | 1000 KPa      |
|-----------------------|---------------|
| Min Pump pressure     | 350 KPa       |
| Max Flow Rate         | 100 LPM       |
| Max Water Temperature | 50° C         |
| Min Water Temperature | 0° C *        |
| Pump Inlet            | 25mm 1" BSP F |
| Mains Water in        | 25mm 1" BSP F |
| Outlets               | 25mm 1" BSP F |
| Weight                | 1.6 KG        |
|                       |               |