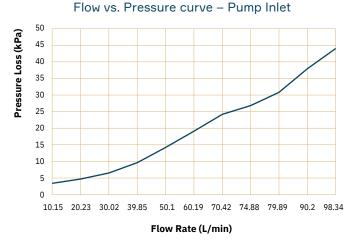

## Specifications

| Max Mains Pressure    | 1000 KPa      |
|-----------------------|---------------|
| Min Pump pressure     | 350 KPa       |
| Max Flow Rate         | 100 LPM       |
| Max Water Temperature | 50° C         |
| Min Water Temperature | 0° C *        |
| Pump Inlet            | 25mm 1" BSP F |
| Mains Water in        | 25mm 1" BSP F |
| Outlets               | 25mm 1" BSP F |
| Weight                | 1.6 KG        |
|                       |               |