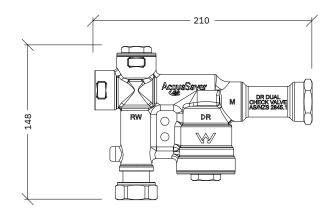

## Water Diversion Valve

RA'

DR DUAL Check Valve

Hydraulically Operated
Solid Brass Construction
Built-in Dual Check Valves

AgguaSaver

0

Ô

DR

2

acquasaver.com.au

The AcquaSaver<sup>®</sup> Valve is a fully automatic mechanical rainwater/mains water changeover device designed for pressure pump supply systems for harvesting rainwater for the toilet, laundry and household applications with automatic mains backup.