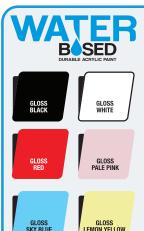

- OUICK DRYING
- PREMIUM FINISH
- > LONG LASTING & DURABLE
- > LARGE RANGE OF DECORATIVE FINISHES

www.paintworx.net.au

SCAN HERE FOR MORE INFO

PAINTWORX® Water-Based is a high quality. water based decorative acrylic based paint. Its specially developed water based formula has lower VOC content, low odour and lower toxicity making it a better choice for those looking for an environmentally considerate product\*.

It has a high gloss finish, excellent adhesion and high durability and is ideal for painting furniture, household accessories, arts and crafts. It is suitable for DIY interior and exterior decorative projects around the home.

\*When compared to other solvent based paint systems. With lighter colours, multiple coats may be required after application of an appropriate primer/undercoat.

PAINTWORX® Frosted Glass is the easy to use, decorative paint of choice for a smooth etched glass finish for your DIY glass projects.