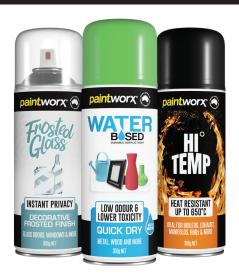

## Introducing paintworx®

PAINTWORX® is the premium spray paint of choice and is the DIY answer to decorative aerosol paints. PAINTWORX® sprays are easy to use, provide strong adhesion and are highly durable spray paints. Available in a large variety of colours and textures, PAINTWORX® ensures you will have plenty of choice; for all those DIY and home renovating projects.

- OUICK DRYING
- PREMIUM FINISH
- > LONG LASTING & DURABLE
- > LARGE RANGE OF DECORATIVE FINISHES

www.paintworx.net.au

SCAN HERE FOR MORE INFO

PAINTWORX® Water-Based is a high quality. water based decorative acrylic based paint. Its specially developed water based formula has lower VOC content, low odour and lower toxicity making it a better choice for those looking for an environmentally considerate product\*.

PAINTWORX® Frosted Glass is a decorative spray paint creating an etched glass look, while still allowing light to transmit through the painted surface. It is ideal for decorating glass ornaments around the home and great for creating instant privacy on glass windows and doors.

- Easy to use application
- Quick drying
- Etched glass finish
- **Ideal for DIY glass projects**

- Quick drying
- Heat resistant paint
- 100% silicone resin based
- Durable matt finish

PAINTWORX® Hi Temp is a quick drying, heat resistant paint for use on metal surfaces exposed to high heat. The premium quality heat resistant paint is specifically designed to withstand temperatures up to 650°C.