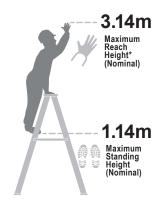

FS14019
NOMINAL 4.22kg

©2023 Werner Co

FS14020
NOMINAL 5.26kg

FS14021

NOMINAL 7.74kg

FS14143

NOMINAL 11.15kg