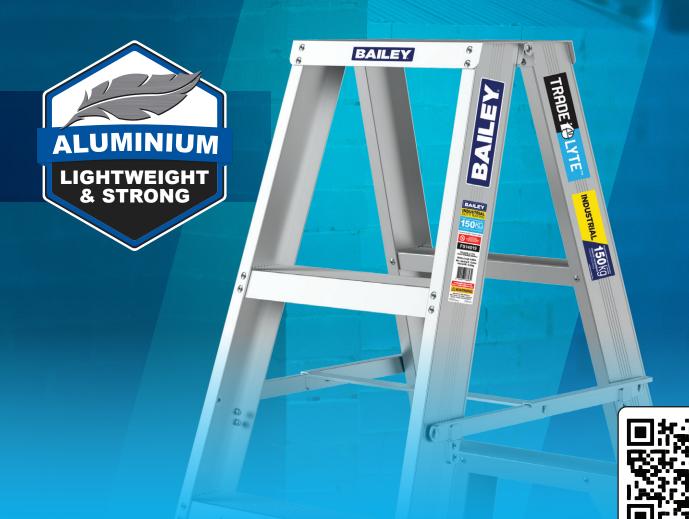

## TRADE LYTE DOUBLE SIDED

INDUSTRIAL 150KG\*

**AUSTRALIA'S #1 LADDER BRAND** 

**BAILEY'S LIGHTEST LADDER RANGE** 

**FIND OUT MORE** 

## **FEATURES:**

- 5 Year Manufacturer WARRANTY\*
- Double Riveted Construction for Increased Strength.
- Light Weight extruded Aluminium construction Bailey's Lightest Ladder Range.
- 150KG Industrial duty rated.
- Designed for use on industrial work sites where strength, durability and safety is required.
- Available in Double Sided 3, 4, 6 and 8 step versions.
- Made to Australian Standards AS1892.