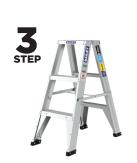

## **FEATURES:**

- 5 Year Manufacturer WARRANTY\*
- Double Riveted Construction for Increased Strength.
- Light Weight extruded Aluminium construction Bailey's Lightest Ladder Range.
- 150KG Industrial duty rated.
- Designed for use on industrial work sites where strength, durability and safety is required.
- Available in Double Sided 3, 4, 6 and 8 step versions.
- Made to Australian Standards AS1892.

FS14019
NOMINAL 4.22kg

©2023 Werner Co

FS14020
NOMINAL 5.26kg

FS14021

NOMINAL 7.74kg

FS14143

NOMINAL 11.15kg