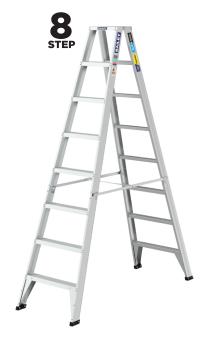

## **FEATURES:**

- 5 Year Manufacturer WARRANTY\*
- Double Riveted Construction for Increased Strength.
- Light Weight extruded Aluminium construction Bailey's Lightest Ladder Range.
- 150KG Industrial duty rated.
- Designed for use on industrial work sites where strength, durability and safety is required.
- Available in Double Sided 3, 4, 6 and 8 step versions.
- Made to Australian Standards AS1892.

FS14019
NOMINAL 4.22kg

©2023 Werner Co

FS14020
NOMINAL 5.26kg

FS14021

NOMINAL 7.74kg

FS14143

NOMINAL 11.15kg