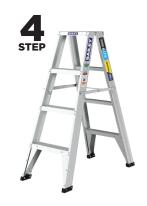

## **FEATURES:**

- 5 Year Manufacturer WARRANTY\*
- Double Riveted Construction for Increased Strength.
- Light Weight extruded Aluminium construction Bailey's Lightest Ladder Range.
- 150KG Industrial duty rated.
- Designed for use on industrial work sites where strength, durability and safety is required.
- Available in Double Sided 3, 4, 6 and 8 step versions.
- Made to Australian Standards AS1892.

FS14019
NOMINAL 4.22kg

©2023 Werner Co

FS14020
NOMINAL 5.26kg

FS14021

NOMINAL 7.74kg

FS14143

NOMINAL 11.15kg