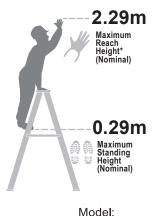

FS14019
NOMINAL 4.22kg

©2023 Werner Co

FS14020
NOMINAL 5.26kg

FS14021

NOMINAL 7.74kg

FS14143

NOMINAL 11.15kg