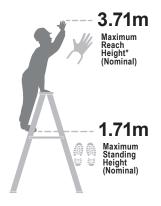

FS14019
NOMINAL 4.22kg

©2023 Werner Co

FS14020
NOMINAL 5.26kg

FS14021

NOMINAL 7.74kg

FS14143

NOMINAL 11.15kg