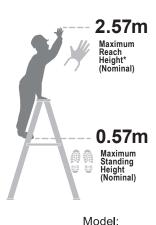

FS14019
NOMINAL 4.22kg

©2023 Werner Co

FS14020
NOMINAL 5.26kg

FS14021

NOMINAL 7.74kg

FS14143

NOMINAL 11.15kg