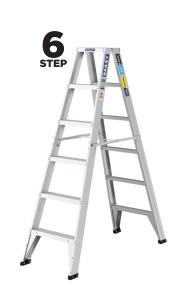

## **FEATURES:**

- 5 Year Manufacturer WARRANTY\*
- Double Riveted Construction for Increased Strength.
- Light Weight extruded Aluminium construction Bailey's Lightest Ladder Range.
- 150KG Industrial duty rated.
- Designed for use on industrial work sites where strength, durability and safety is required.
- Available in Double Sided 3, 4, 6 and 8 step versions.
- Made to Australian Standards AS1892.

FS14019
NOMINAL 4.22kg

©2023 Werner Co

FS14020
NOMINAL 5.26kg

FS14021

NOMINAL 7.74kg

FS14143

NOMINAL 11.15kg