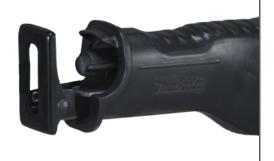

- **Newly designed crank mechanism** the crank mechanism in the DJR186 has been redesign to rotate vertically instead of horizontally like our previous recipro saws. This provides a longer stroke length and less vibration to the user
- **Tool-less blade change** simply insert the blade for installation. Removal can be done with single action no need to touch the blade
- **Electric brake** quickly and efficiently slows the blade so the users can quickly resume operation
- Ergonomic design with elastomer for a comfortable and controlled operation, fitting the hands well even during difficult cutting applications
- 2 Finger trigger allows the user to comfortably pull the trigger even when the saw is being used for upside down cutting
- XPT eXtreme Protection Technology increased resistance to dust and small amounts of water

#### **Efficiency**

Tool-less blade change for quickly changing saw blades

#### **Innovation**

Newly designed crank mechanism

#### **Newly designed crank mechanism**

The new crank mechanism now runs vertically as opposed to horizontally. This minimises blade deflection especially in metal cutting. It also significantly reduces the vibration transferred to the user as crank now runs inline with the body of the tool instead of horizontally against it.