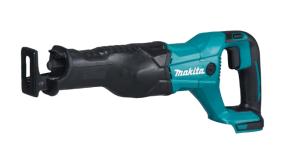

e blade for installation. Removal can be done with single action no need to touch the blade
- **Electric brake** quickly and efficiently slows the blade so the users can quickly resume operation
- Ergonomic design with elastomer for a comfortable and controlled operation, fitting the hands well even during difficult cutting applications
- 2 Finger trigger allows the user to comfortably pull the trigger even when the saw is being used for upside down cutting
- XPT eXtreme Protection Technology increased resistance to dust and small amounts of water



#### **Performance**



Improved stroke length to 32mm creating a faster cutting speed

#### **Efficiency**



Tool-less blade change for quickly changing saw blades

#### **Innovation**



Newly designed crank mechanism

#### **Durability**



Stronger crank mechanism and rigid shoe design



#### **Newly designed crank mechanism**

The new crank mechanism now runs vertically as opposed to horizontally. This minimises blade deflection especially in metal cutting. It also significantly reduces the vibration transferred to the user as crank now runs inline with the body of the tool instead of horizontally against it.





#### **32mm Stroke length**

The DJR186 has an impressive 32mm stroke length. With the recipro saw running at 2,800 strokes per minute this equates to a cutting speed of 89.6 meters per minute. This impressive cutting speed surpasses all of the competition.





#### **XPT - eXtreme Protection Technology**

This technology has been designed for use in outdoor applications or harsh environments. XPT provides inc