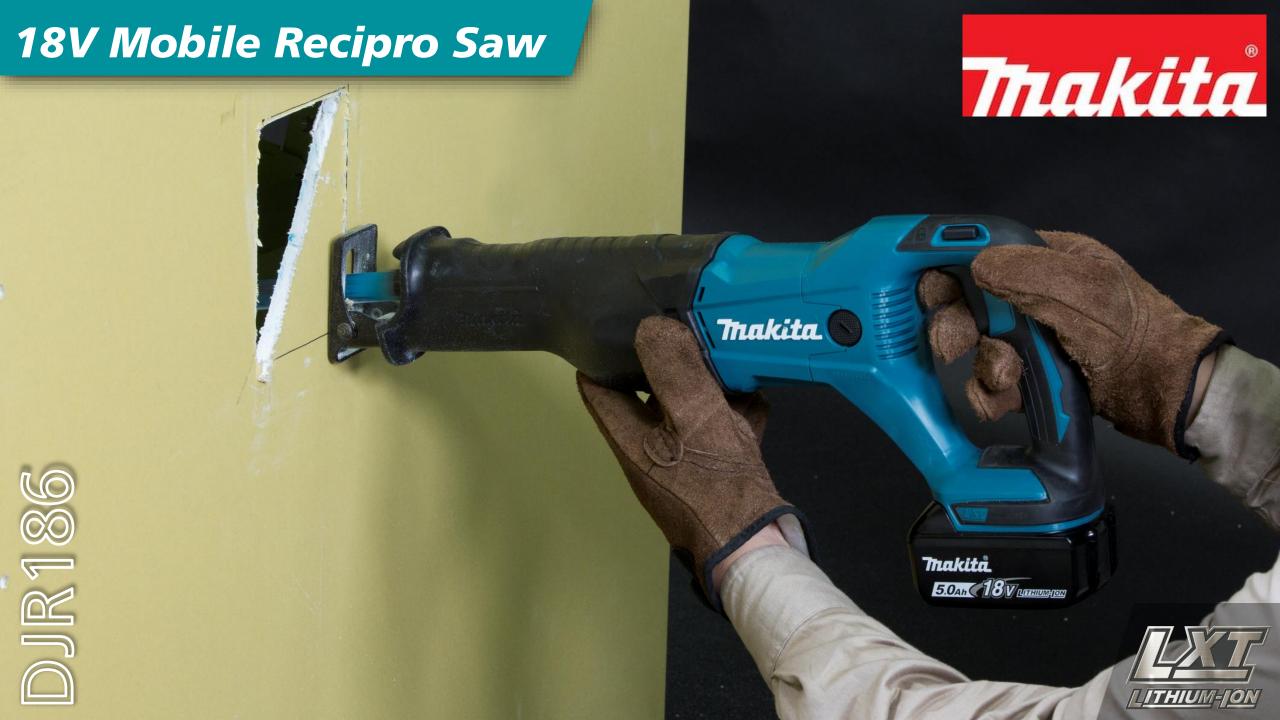

### **Product Objectives**

- Develop a recipro saw with a newly designed crank mechanism that provides an increased stroke length and minimises vibration transferred to the user
- Designed to suit the needs of carpenters, plumbers, electricians and trades
  people that require a powerful tool to cut material such as timber, metal and
  pvc

#### **Product Overview**