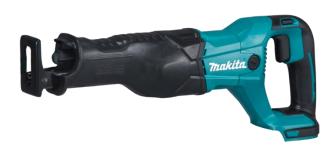

#### **Product Overview**

## **Product Specification Sheet**

| Capacities:         | Wood | 255mm      |  |
|---------------------|------|------------|--|
| Pipe diameter       |      | 130mm      |  |
| Length of stroke:   |      | 32mm       |  |
| Strokes per minute: |      | 0-2,800spm |  |
| Length:             |      | 486mm      |  |
| Weight:             |      | 3.8kg      |  |