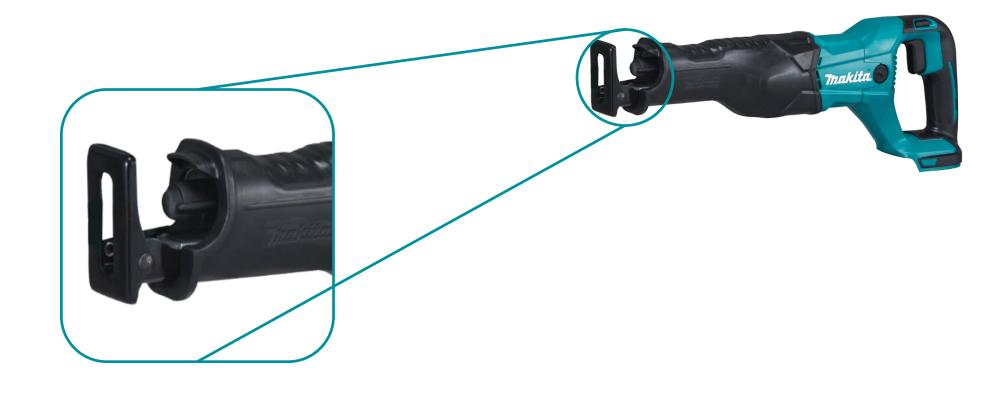

- **Newly designed crank mechanism** the crank mechanism in the DJR186 has been redesign to rotate vertically instead of horizontally like our previous recipro saws. This provides a longer stroke length and less vibration to the user
- **Tool-less blade change** simply insert the blade for installation. Removal can be done with single action no need to touch the blade
- **Electric brake** quickly and efficiently slows the blade so the users can quickly resume operation
- Ergonomic design with elastomer for a comfortable and controlled operation, fitting the hands well even during difficult cutting applications
- 2 Finger trigger allows the user to comfortably pull the trigger even when the saw is being used for upside down cutting
- XPT eXtreme Protection Technology increased resistance to dust and small amounts of water