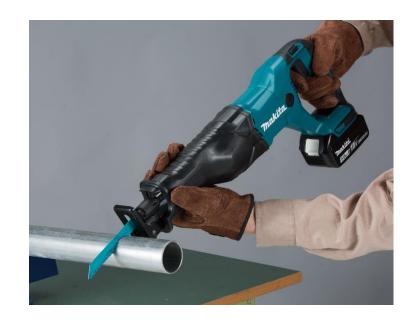

#### **Product Overview**

#### **32mm Stroke length**

The DJR186 has an impressive 32mm stroke length. With the recipro saw running at 2,800 strokes per minute this equates to a cutting speed of 89.6 meters per minute. This impressive cutting speed surpasses all of the competition.