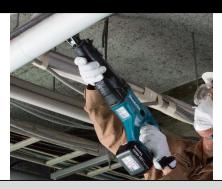

#### **XPT - eXtreme Protection Technology**

This technology has been designed for use in outdoor applications or harsh environments. XPT provides increased protection for the circuitry from dust and dripping water

This is achieved by carefully sealing and protecting internal components so that they stay free from exposure of dust and moisture