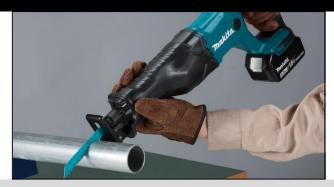

#### **Performance**

Improved stroke length to 32mm creating a faster cutting speed

#### **32mm Stroke length**

The DJR186 has an impressive 32mm stroke length. With the recipro saw running at 2,800 strokes per minute this equates to a cutting speed of 89.6 meters per minute. This impressive cutting speed surpasses all of the competition.