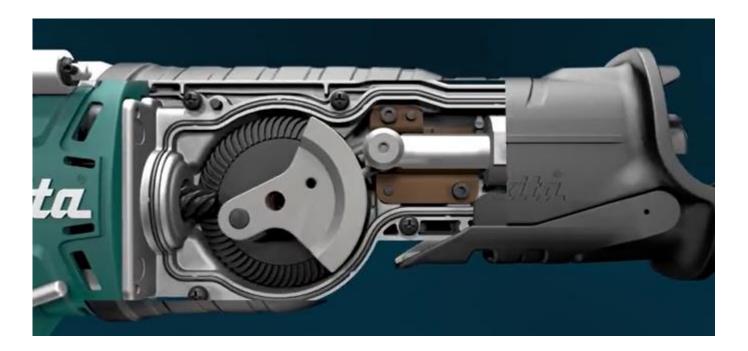

- **Newly designed crank mechanism** the crank mechanism in the DJR186 has been redesign to rotate vertically instead of horizontally like our previous recipro saws. This provides a longer stroke length and less vibration to the user
- **Tool-less blade change** simply insert the blade for installation. Removal can be done with single action no need to touch the blade
- **Electric brake** quickly and efficiently slows the blade so the users can quickly resume operation
- Ergonomic design with elastomer for a comfortable and controlled operation, fitting the hands well even during difficult cutting applications
- 2 Finger trigger allows the user to comfortably pull the trigger even when the saw is being used for upside down cutting
- XPT eXtreme Protection Technology increased resistance to dust and small amounts of water

#### **Newly designed crank mechanism**

The new crank mechanism now runs vertically as opposed to horizontally. This minimises blade deflection especially in metal cutting. It also significantly reduces the vibration transferred to the user as crank now runs inline with the body of the tool instead of horizontally against it.