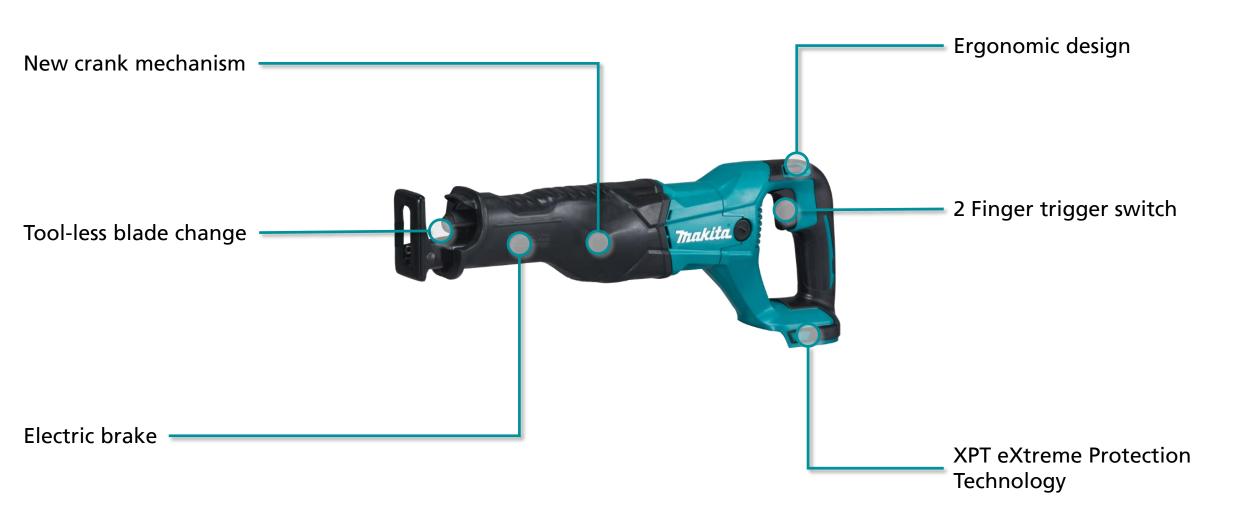

- **Newly designed crank mechanism** the crank mechanism in the DJR186 has been redesign to rotate vertically instead of horizontally like our previous recipro saws. This provides a longer stroke length and less vibration to the user
- **Tool-less blade change** simply insert the blade for installation. Removal can be done with single action no need to touch the blade
- **Electric brake** quickly and efficiently slows the blade so the users can quickly resume operation
- Ergonomic design with elastomer for a comfortable and controlled operation, fitting the hands well even during difficult cutting applications
- 2 Finger trigger allows the user to comfortably pull the trigger even when the saw is being used for upside down cutting
- XPT eXtreme Protection Technology increased resistance to dust and small amounts of water

#### **Innovation**

Newly designed crank mechanism

#### **Newly designed crank mechanism**

The new crank mechanism now runs vertically as opposed to horizontally. This minimises blade deflection especially in metal cutting. It also significantly reduces the vibration transferred to the user as crank now runs inline with the body of the tool instead of horizontally against it.