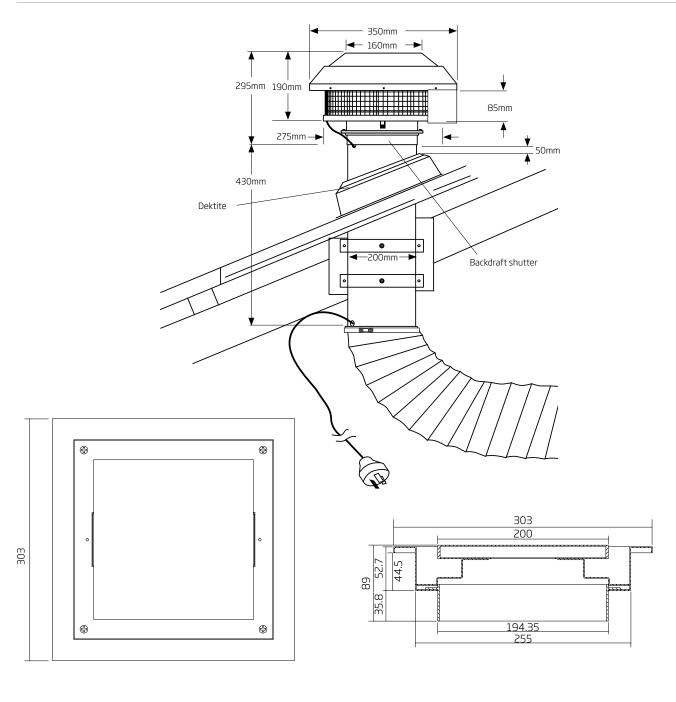

## TECHNICAL DATA

#### Motor includes:

BRW650

- Fan Module
- Exhaust Vent
- Weather shield
- Fire resistant 200mm metal pipe
- Flexible Ducting (4m)
- Back Draught Shutter System
- Instruction Manual

#### **ECODRIVE® OPTIONS**

- ET single external motor
  - 850 m³/h airflow
  - 200mm flexi ducting (4m)
  - install roof/wall