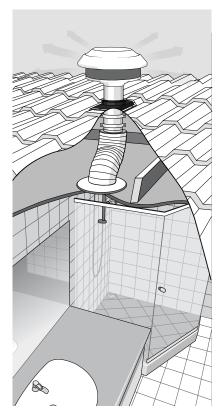

Designed to be installed through the roof, wall or eave and suitable for almost any room in your unit, apartment, townhouse, single or multi-storey house – the BRW650 can also be vented to 2 adjacent rooms with the optional DVK650 or BRW652 kit.

### PRODUCT DESCRIPTION

- Universal mounting options - Roof or Wall
- Patented anti-water intrusion, weather protection system (IPX6 rated)
- Acoustic dome with super quiet, long vane, backward curved centrifugal fan
- Motor can be mounted up to 4 metres from the vent
- 3 Year Warranty on the motor
- BAL-40 certified (optional accessory)
- Can be installed and vented to 2 adjacent rooms with the optional DVK650 kit.