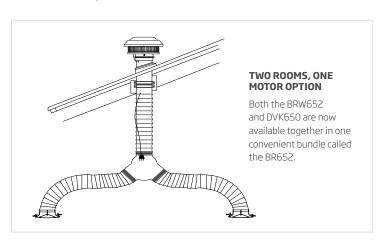

Designed to be installed through the roof, wall or eave and suitable for almost any room in your unit, apartment, townhouse, single or multi-storey house – the BRW650 can also be vented to 2 adjacent rooms with the optional DVK650 or BRW652 kit.

### PRODUCT DESCRIPTION

- Universal mounting options - Roof or Wall
- Patented anti-water intrusion, weather protection system (IPX6 rated)
- Acoustic dome with super quiet, long vane, backward curved centrifugal fan
- Motor can be mounted up to 4 metres from the vent
- 3 Year Warranty on the motor
- BAL-40 certified (optional accessory)
- Can be installed and vented to 2 adjacent rooms with the optional DVK650 kit.