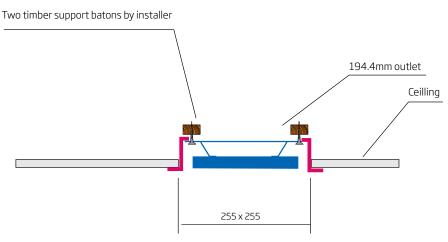

### PRODUCT DESCRIPTION

- Universal mounting options - Roof or Wall
- Patented anti-water intrusion, weather protection system (IPX6 rated)
- Acoustic dome with super quiet, long vane, backward curved centrifugal fan
- Motor can be mounted up to 4 metres from the vent
- 3 Year Warranty on the motor
- BAL-40 certified (optional accessory)
- Can be installed and vented to 2 adjacent rooms with the optional DVK650 kit.

#### Motor includes:

BRW650

- Fan Module
- Exhaust Vent
- Weather shield
- Fire resistant 200mm metal pipe
- Flexible Ducting (4m)
- Back Draught Shutter System
- Instruction Manual