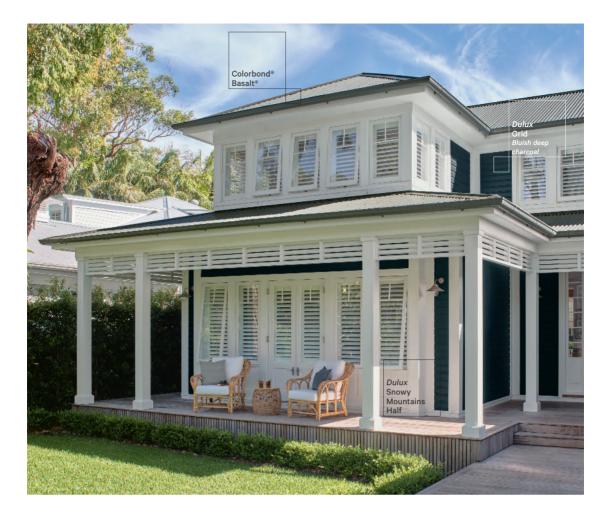

#### Loved Schemes

Our dark greys and stronger tones make a confident statement, ideal for contemporary architecture or more traditional homes. Utilise 2 or 3 harmonious colours to complement your home and bring together the desired look. Make a statement.

#### Traditional Homes

Celebrate and highlight the key elements that make your home special. Colours can reflect the unique architecture and valued heritage of your home and enhance its history.