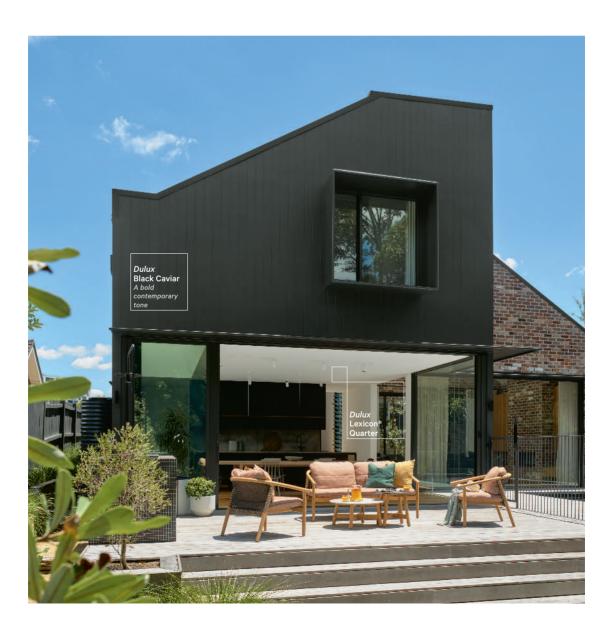

# MOST LOVED EXTERIORS

*Dulux* Silver Tea Set Dulux Lexicon® Half

Cover: Roof painted **Colorbond® Shale Grey™** 

#### Loved Schemes

Our dark greys and stronger tones make a confident statement, ideal for contemporary architecture or more traditional homes. Utilise 2 or 3 harmonious colours to complement your home and bring together the desired look. Make a statement.