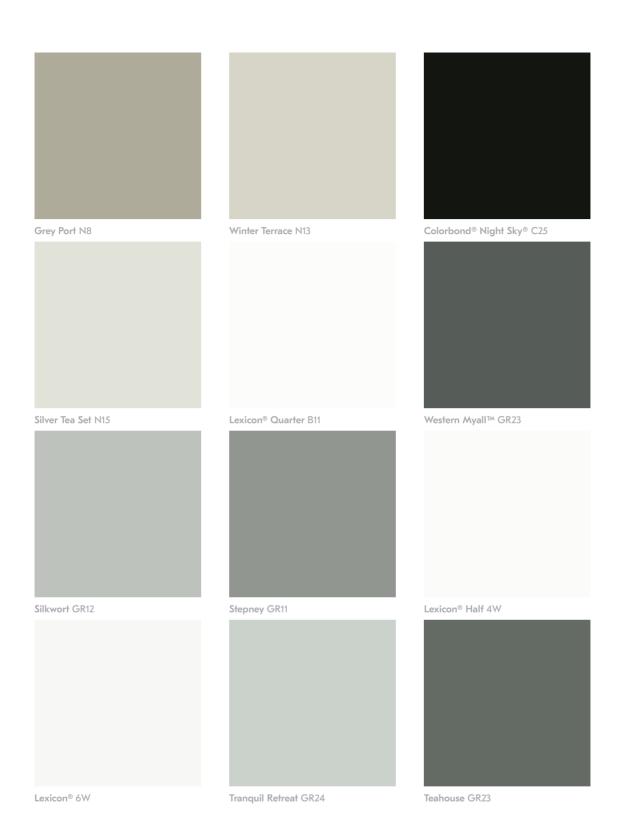

#### Loved Schemes

Our dark greys and stronger tones make a confident statement, ideal for contemporary architecture or more traditional homes. Utilise 2 or 3 harmonious colours to complement your home and bring together the desired look. Make a statement.

#### Greys & Greige

Ever popular grey and greiges (grey-beige) have emerged as the ideal mix of sophistication and natural beauty. They are so versatile and their chameleonlike qualities make them suitable for almost every style of home. Explore the possibilities of grey.

#### Traditional Homes

Celebrate and highlight the key elements that make your home special. Colours can reflect the unique architecture and valued heritage of your home and enhance its history.