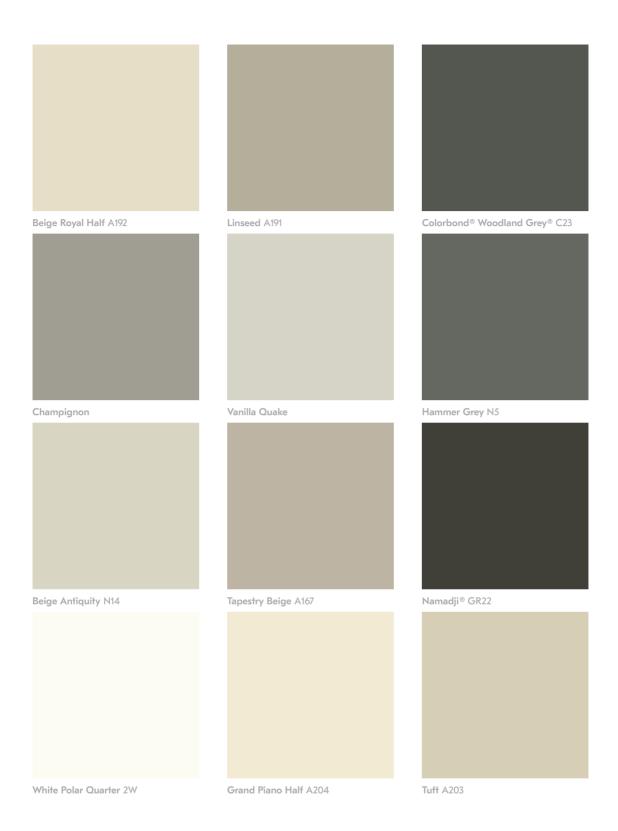

#### Loved Neutrals

Create balance with existing features by introducing warm neutral tones. Layered neutral shades can provide a flexible base for a broad range of building styles and add depth to your home's character. Start your style with neutrals.

#### Greys & Greige

Ever popular grey and greiges (grey-beige) have emerged as the ideal mix of sophistication and natural beauty. They are so versatile and their chameleonlike qualities make them suitable for almost every style of home. Explore the possibilities of grey.